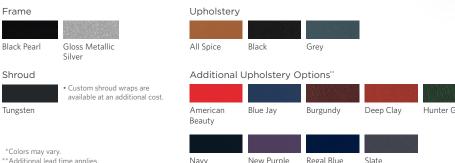

### Color Options<sup>\*</sup>

\*\*Additional lead time applies

| can<br>' | Blue Jay   | Burgundy   | Deep Clay | Hunter Green |
|----------|------------|------------|-----------|--------------|
|          |            |            |           |              |
|          | New Purple | Regal Blue | Slate     |              |
|          |            |            |           |              |