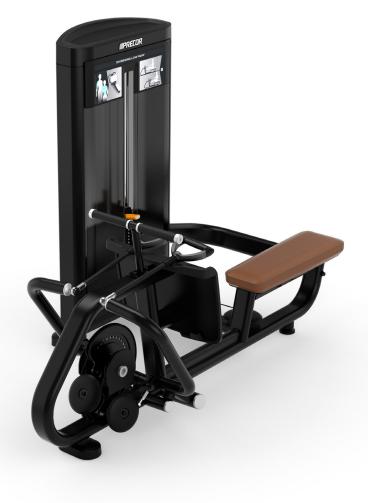

## RSL0324 Resolute™ Strength Selectorized Line Diverging Low Row ∭

Resolve to make your selectorized strength equipment purchase with confidence choose the Resolute<sup>™</sup> Strength line from Precor. It delivers on what matters most: your investment will withstand the test of time.

**ITEM S3** 

The Resolute Strength Diverging Low Row leverages ergonomically shaped, rotating handles along with a diverging arm movement to give exercisers a natural and comfortable feel to their rowing stroke.

#### **Biomechanically Sound**

The proprietary, ergonomic design of the slip-resistant handles optimizes grip with less forearm fatigue, while also allowing the exerciser to move their hand position freely.

#### **Focused on the Experience**

The independent moving arms, large foot plate, and extended seat pad provide the exerciser with a variety of engaging movement possibilities that keep the workout fresh and interesting. With no adjustments other than weight selection, the Diverging Low Row lets exercisers get on and go.