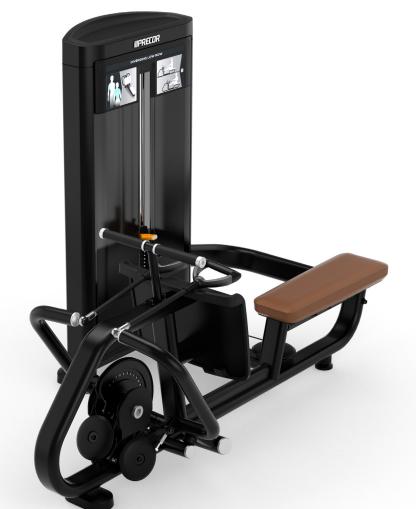

## RSL0324 Resolute™ Strength Selectorized Line Diverging Low Row ∭

Resolve to make your selectorized strength equipment purchase with confidence choose the Resolute<sup>™</sup> Strength line from Precor. It delivers on what matters most: your investment will withstand the test of time.

**ITEM S3** 

The Resolute Strength Diverging Low Row leverages ergonomically shaped, rotating handles along with a diverging arm movement to give exercisers a natural and comfortable feel to their rowing stroke.

#### **Biomechanically Sound**

The proprietary, ergonomic design of the slip-resistant handles optimizes grip with less forearm fatigue, while also allowing the exerciser to move their hand position freely.

#### **Focused on the Experience**

The independent moving arms, large foot plate, and extended seat pad provide the exerciser with a variety of engaging movement possibilities that keep the workout fresh and interesting. With no adjustments other than weight selection, the Diverging Low Row lets exercisers get on and go.